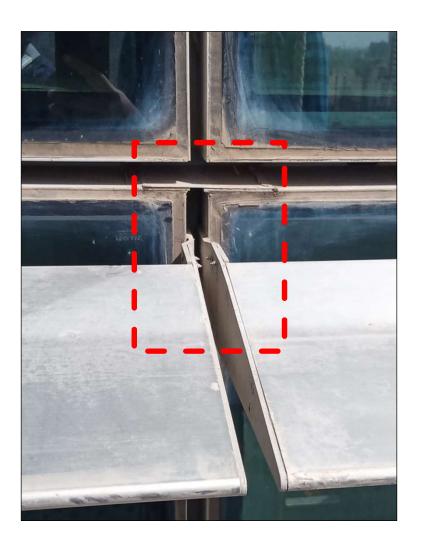

### **Broken Toughened Glass at second floor**

- Length of Flashing Protruding outside seems less.
- If required additional flashing maybe required

Location : Terrace Level

**Observation :**Weep Hole is obstructed by 1mm Thk. Aluminium Sheet. Silicone missing at the sides of ACP strip.

Location : Terrace Level

**Observation:** Dislodge 1mm Thk. Aluminium sheet. Should be placed as like in another image.

**Solution:** Silicone with Baker Rod to be placed at every location where such Alum sheet is placed for confirmation of proper closure at mullion