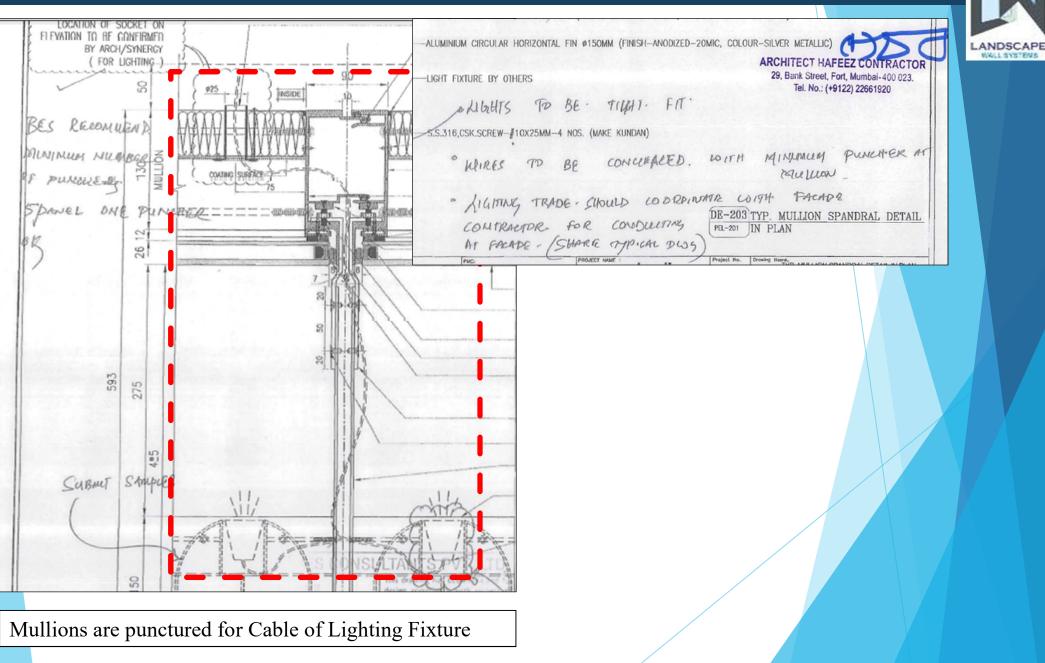

th of Flashing Protruding outside seems less.
- If required additional flashing maybe required



Location : Terrace Level

**Observation :**Weep Hole is obstructed by 1mm Thk. Aluminium Sheet. Silicone missing at the sides of ACP strip.







Location : Terrace Level

**Observation:** Dislodge 1mm Thk. Aluminium sheet. Should be placed as like in another image.

**Solution:** Silicone with Baker Rod to be placed at every location where such Alum sheet is placed for confirmation of proper closure at mullion













Location: Various Locations

Silicone Removed (by Birds)



### **Broken Glass**

**Floor :3**<sup>rd</sup> Floor ; Panel for which shifting is done.

Broken Glass is replaced with New DGU.



## • Important Details from Drawings





## • Important Details from Drawings