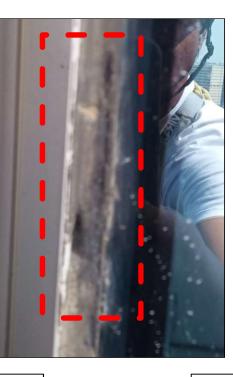

### **Observations:**

- Insufficient Silicone Filling at Side of ACP Strips
- Insufficient packing at top of Mullion

### Solution:

- Remove existing old silicone and replace with Fresh Silicone
- Fill the Gap at sides of Covering plate by Backer Rod and apply silicone at sides

### **Observations:**

- Absence of Silicone at Side of ACP Strips
- Insufficient packing at top of Mullion

### Solution:

•

•

- Apply with Fresh Silicone at sides of ACP strips.
- Fill the Gap at sides of Covering plate by Backer Rod and apply silicone at sides