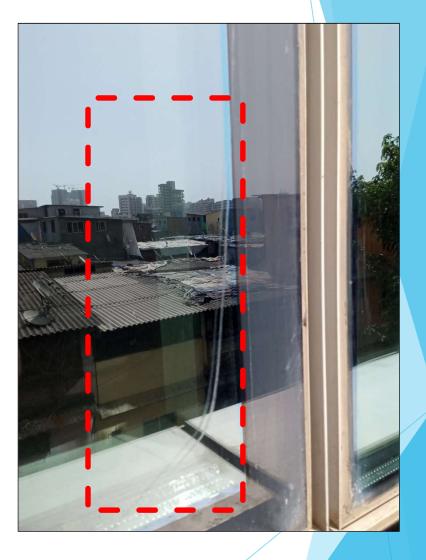

### Dirty Spot on Glass from Inside

Floor :3<sup>rd</sup> Floor ; Panel to be checked from Inside