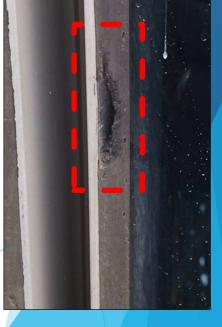

## Scratches (Hairline Cracks) on Glass

**Floor :3**<sup>rd</sup> Floor ; Panel below Openable Window

**Big Scratch on 2<sup>nd</sup>** Floor ; Panel below Openable Window

Grooves to be filled with Silicone at Top of Bracket wherever possible and wherever left

(Image at Right Side is noted at Elevation A, near Grid 6 where silicone is place at bracket)