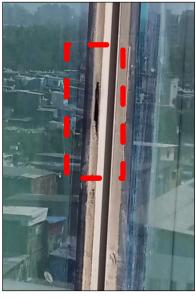

### **Broken Toughened Glass at second floor**

- Length of Flashing Protruding outside seems less.
- If required additional flashing maybe required

Location : Terrace Level

**Observation :**Weep Hole is obstructed by 1mm Thk. Aluminium Sheet. Silicone missing at the sides of ACP strip.

Location : Terrace Level

**Observation:** Dislodge 1mm Thk. Aluminium sheet. Should be placed as like in another image.

**Solution:** Silicone with Baker Rod to be placed at every location where such Alum sheet is placed for confirmation of proper closure at mullion