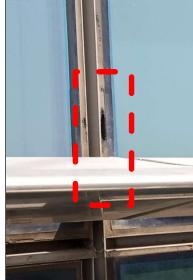

### LEFT ELEVATION

**Location:** Various Locations

Silicone Removed (by Birds)

### LEFT ELEVATION

Location: Various Locations

Screws used for Fixing the toggles to be removed and Fresh Silicone to be applied