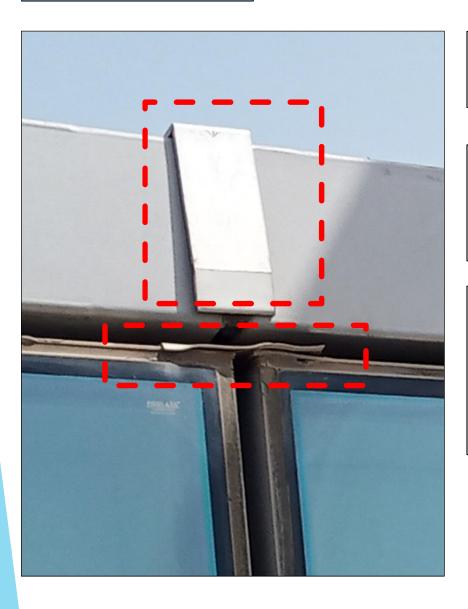

## **INSPECTION -1**

REAR ELEVATION-B

Location of Cradle :

Grid E, along 2 panels, From Second Floor To Top Edge of Aluminium Panel

Inspection By: Pankaj Ghare, Cradle Operator, Anand Sharma

Date : 4 February 2022

### Location

Terrace Floor

### **Observations:**

- Insufficient Silicone Filling at Side of ACP Strips
- Insufficient packing at top of Mullion

### Solution:

- Remove existing old silicone and replace with Fresh Silicone
- Fill the Gap at sides of Covering plate by Backer Rod and apply silicone at sides