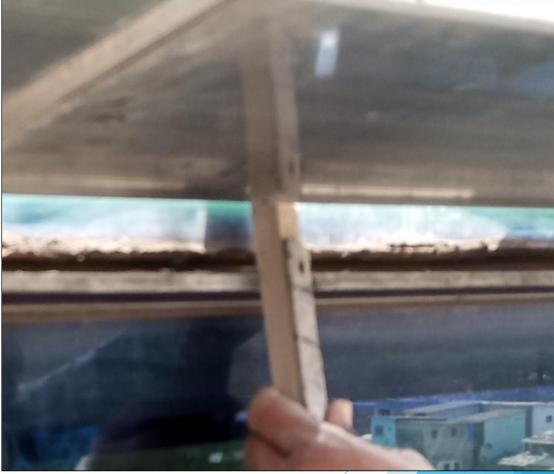

### **Broken Toughened Glass at second floor**

- Length of Flashing Protruding outside seems less.
- If required additional flashing maybe required

Location : Terrace Level

**Observation :**Weep Hole is obstructed by 1mm Thk. Aluminium Sheet. Silicone missing at the sides of ACP strip.

Location : Terrace Level

**Observation:** Dislodge 1mm Thk. Aluminium sheet. Should be placed as like in another image.

**Solution:** Silicone with Baker Rod to be placed at every location where such Alum sheet is placed for confirmation of proper closure at mullion