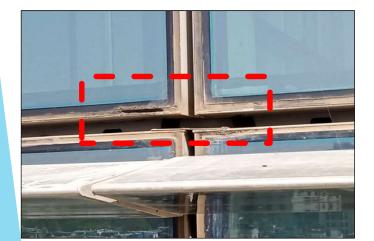

# **PARTIAL ELEVATION IMAGE**

## **INSPECTION -1**

REAR ELEVATION-B

Location of Cradle :

Grid E, along 2 panels, From Second Floor To Top Edge of Aluminium Panel

Inspection By: Pankaj Ghare, Cradle Operator, Anand Sharma

Date : 4 February 2022