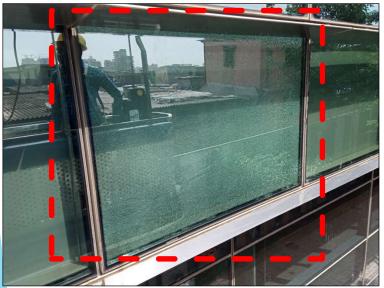

# PARTIAL ELEVATION IMAGE

### PARTIAL SIDE ELEVATION-A

Location of Cradle :

Near Grid 6, towards Grid 7,along 2 panels, From Second Floor To Top Edge of Aluminium Panel

Inspection By: Pankaj Ghare,

Cradle Operator, Ajay Chauhan

Date : 11<sup>th</sup> February 2022