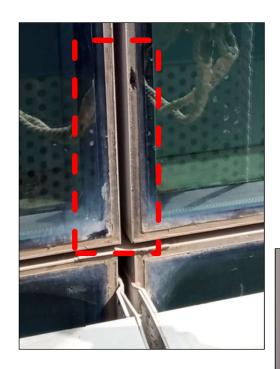

### **Broken Toughened Glass at second floor**

- Length of Flashing Protruding outside seems less.
- If required additional flashing maybe required

Location : Terrace Level

**Observation :**Weep Hole is obstructed by 1mm Thk. Aluminium Sheet. Silicone missing at the sides of ACP strip.

Location : Terrace Level

**Observation:** Dislodge 1mm Thk. Aluminium sheet. Should be placed as like in another image.

**Solution:** Silicone with Baker Rod to be placed at every location where such Alum sheet is placed for confirmation of proper closure at mullion