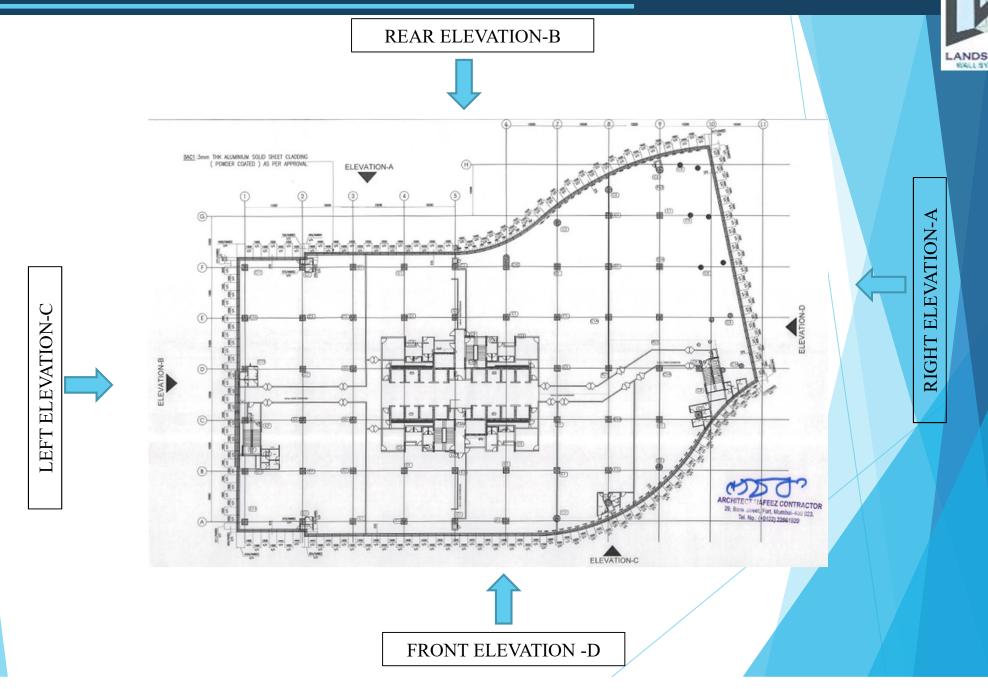

## **TYPICAL PLAN DIRECTION**

## **INSPECTION -1**

REAR ELEVATION-B

Location of Cradle :

Grid E, along 2 panels, From Second Floor To Top Edge of Aluminium Panel

Inspection By: Pankaj Ghare, Cradle Operator, Anand Sharma

Date : 4 February 2022

### PARTIAL SIDE ELEVATION-A

Location of Cradle :

Near Grid 6, towards Grid 7,along 2 panels, From Second Floor To Top Edge of Aluminium Panel

Inspection By: Pankaj Ghare,

Cradle Operator, Ajay Chauhan

Date : 11<sup>th</sup> February 2022