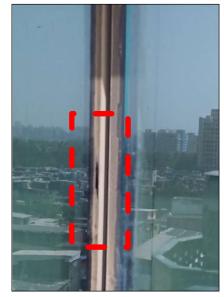

### **Observations:**

- Absence of Silicone at Side of ACP Strips
- Insufficient packing at top of Mullion

### Solution:

•

•

- Apply with Fresh Silicone at sides of ACP strips.
- Fill the Gap at sides of Covering plate by Backer Rod and apply silicone at sides