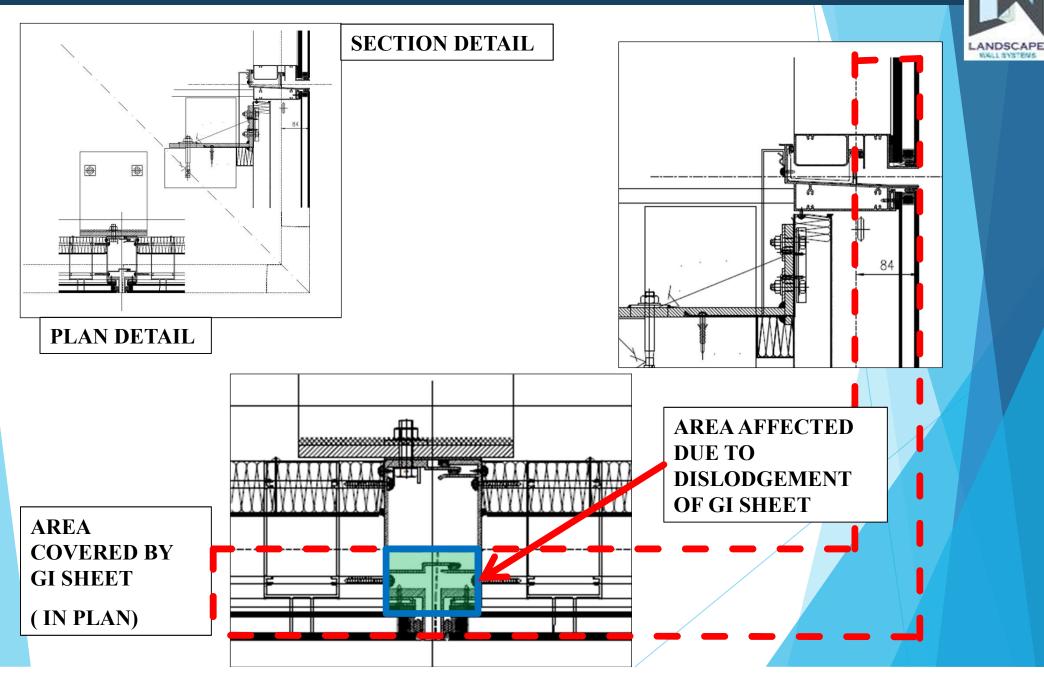

## • Important Details from Drawings

Location : Terrace Level

**Observation:** Dislodge 1mm Thk. Aluminium sheet. Should be placed as like in another image.

**Solution:** Silicone with Baker Rod to be placed at every location where such Alum sheet is placed for confirmation of proper closure at mullion