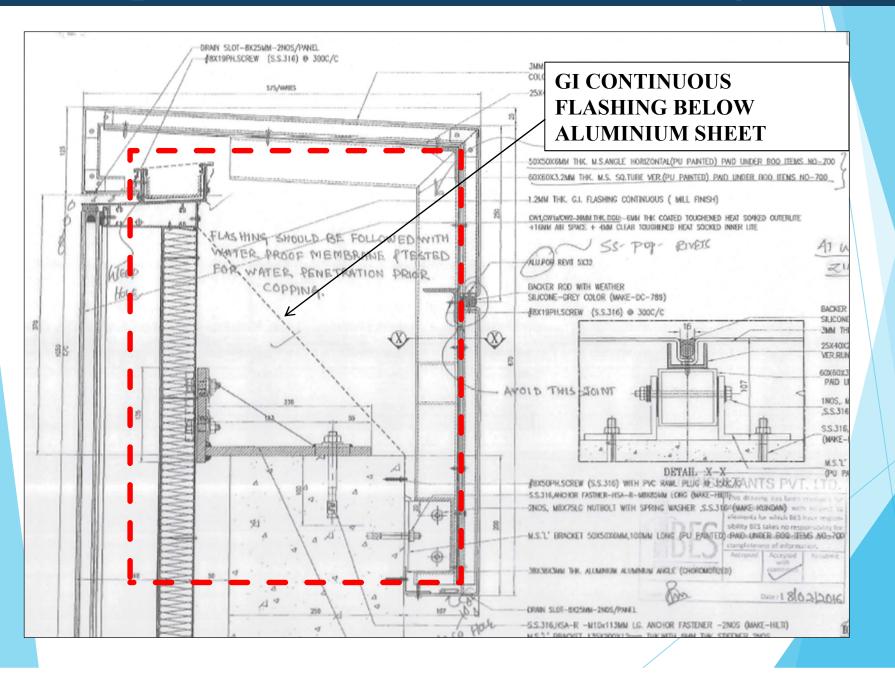

### **Broken Toughened Glass at second floor**

- Length of Flashing Protruding outside seems less.
- If required additional flashing maybe required

Location : Terrace Level

**Observation :**Weep Hole is obstructed by 1mm Thk. Aluminium Sheet. Silicone missing at the sides of ACP strip.

Location : Terrace Level

**Observation:** Dislodge 1mm Thk. Aluminium sheet. Should be placed as like in another image.

**Solution:** Silicone with Baker Rod to be placed at every location where such Alum sheet is placed for confirmation of proper closure at mullion

## • Important Details from Drawings