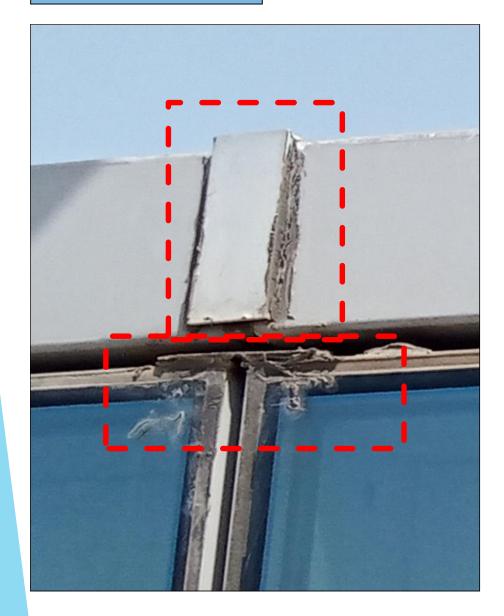

## Scratches (Hairline Cracks) on Glass

**Floor :3**<sup>rd</sup> Floor ; Panel below Openable Window

**Big Scratch on 2<sup>nd</sup>** Floor ; Panel below Openable Window

Grooves to be filled with Silicone at Top of Bracket wherever possible and wherever left

(Image at Right Side is noted at Elevation A, near Grid 6 where silicone is place at bracket)