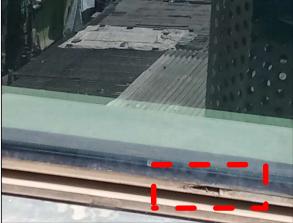

### **Observations:**

- Insufficient Silicone Filling at Side of ACP Strips
- Insufficient packing at top of Mullion

### Solution:

- Remove existing old silicone and replace with Fresh Silicone
- Fill the Gap at sides of Covering plate by Backer Rod and apply silicone at sides

### **Observations:**

- Absence of Silicone at Side of ACP Strips
- Insufficient packing at top of Mullion

### Solution:

•

•

- Apply with Fresh Silicone at sides of ACP strips.
- Fill the Gap at sides of Covering plate by Backer Rod and apply silicone at sides