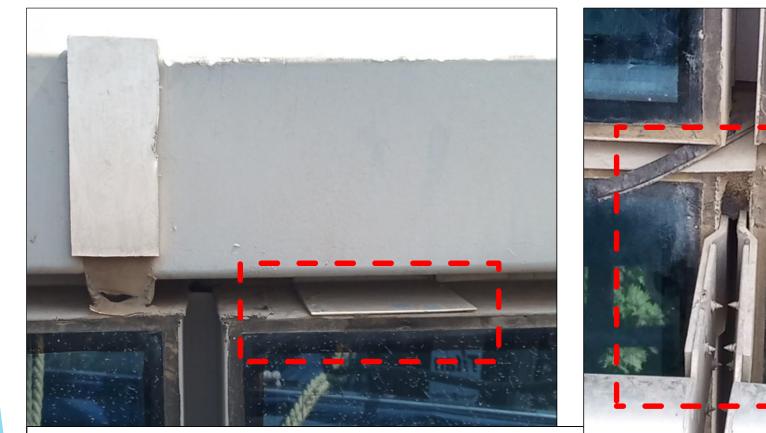

Location : Terrace Level

**Observation:** Dislodge 1mm Thk. Aluminium sheet. Should be placed as like in another image.

**Solution:** Silicone with Baker Rod to be placed at every location where such Alum sheet is placed for confirmation of proper closure at mullion