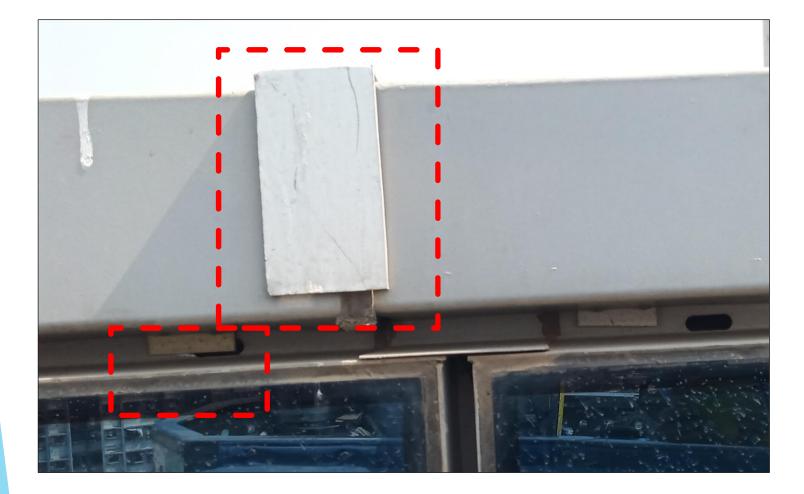

### **Broken Toughened Glass at second floor**

- Length of Flashing Protruding outside seems less.
- If required additional flashing maybe required

Location : Terrace Level

**Observation :**Weep Hole is obstructed by 1mm Thk. Aluminium Sheet. Silicone missing at the sides of ACP strip.

Location : Terrace Level

**Observation:** Dislodge 1mm Thk. Aluminium sheet. Should be placed as like in another image.

**Solution:** Silicone with Baker Rod to be placed at every location where such Alum sheet is placed for confirmation of proper closure at mullion