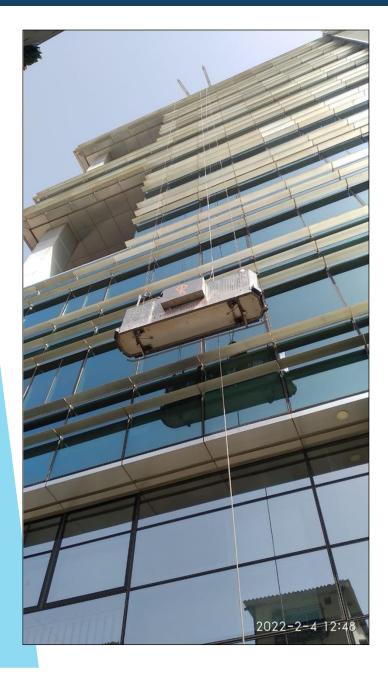

## **INSPECTION -1**

REAR ELEVATION-B

Location of Cradle :

Grid E, along 2 panels, From Second Floor To Top Edge of Aluminium Panel

Inspection By: Pankaj Ghare, Cradle Operator, Anand Sharma

Date : 4 February 2022