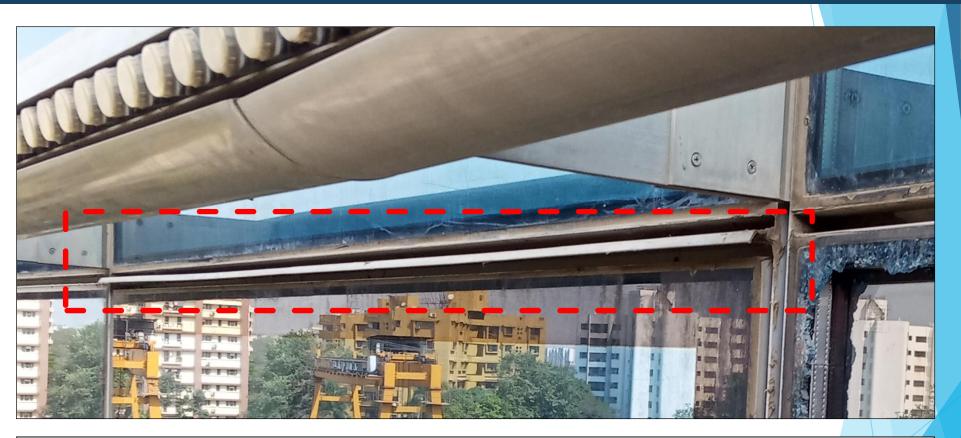

### **Broken Toughened Glass at second floor**

- Length of Flashing Protruding outside seems less.
- If required additional flashing maybe required

Location : Terrace Level

**Observation :**Weep Hole is obstructed by 1mm Thk. Aluminium Sheet. Silicone missing at the sides of ACP strip.

Location : Terrace Level

**Observation:** Dislodge 1mm Thk. Aluminium sheet. Should be placed as like in another image.

**Solution:** Silicone with Baker Rod to be placed at every location where such Alum sheet is placed for confirmation of proper closure at mullion