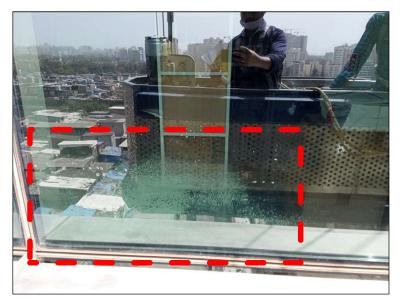

# **PARTIAL ELEVATION IMAGE**

## **INSPECTION -1**

REAR ELEVATION-B

Location of Cradle :

Grid E, along 2 panels, From Second Floor To Top Edge of Aluminium Panel

Inspection By: Pankaj Ghare, Cradle Operator, Anand Sharma

Date : 4 February 2022