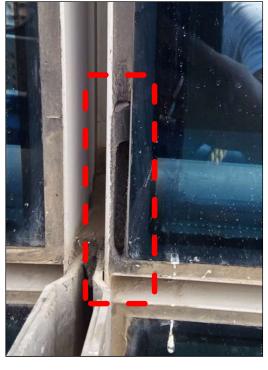

### LEFT ELEVATION

**Location:** Various Locations

Silicone Removed (by Birds)

### LEFT ELEVATION

Location: Various Locations

Screws used for Fixing the toggles to be removed and Fresh Silicone to be applied

Location: Various Locations

Silicone Removed (by Birds)