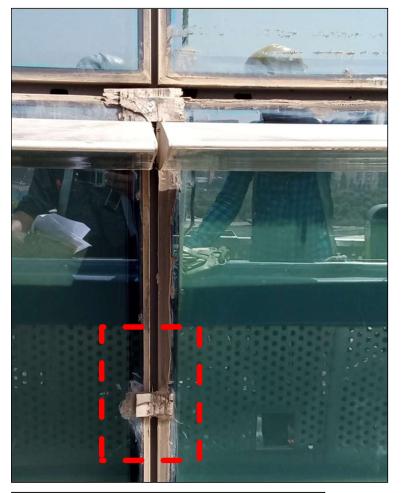

### LEFT ELEVATION

**Location:** Various Locations

Silicone Removed (by Birds)

### LEFT ELEVATION

Location: Various Locations

Screws used for Fixing the toggles to be removed and Fresh Silicone to be applied

Location: Various Locations

Silicone Removed (by Birds)