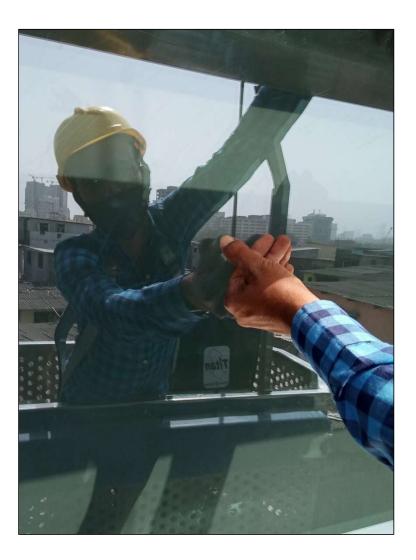

## **INSPECTION -1**

REAR ELEVATION-B

Location of Cradle :

Grid E, along 2 panels, From Second Floor To Top Edge of Aluminium Panel

Inspection By: Pankaj Ghare, Cradle Operator, Anand Sharma

Date : 4 February 2022