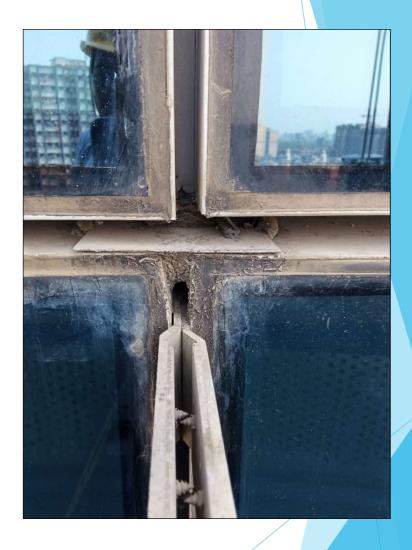

### **Broken Toughened Glass at second floor**

- Length of Flashing Protruding outside seems less.
- If required additional flashing maybe required

Location : Terrace Level

**Observation :**Weep Hole is obstructed by 1mm Thk. Aluminium Sheet. Silicone missing at the sides of ACP strip.

Location : Terrace Level

**Observation:** Dislodge 1mm Thk. Aluminium sheet. Should be placed as like in another image.

**Solution:** Silicone with Baker Rod to be placed at every location where such Alum sheet is placed for confirmation of proper closure at mullion