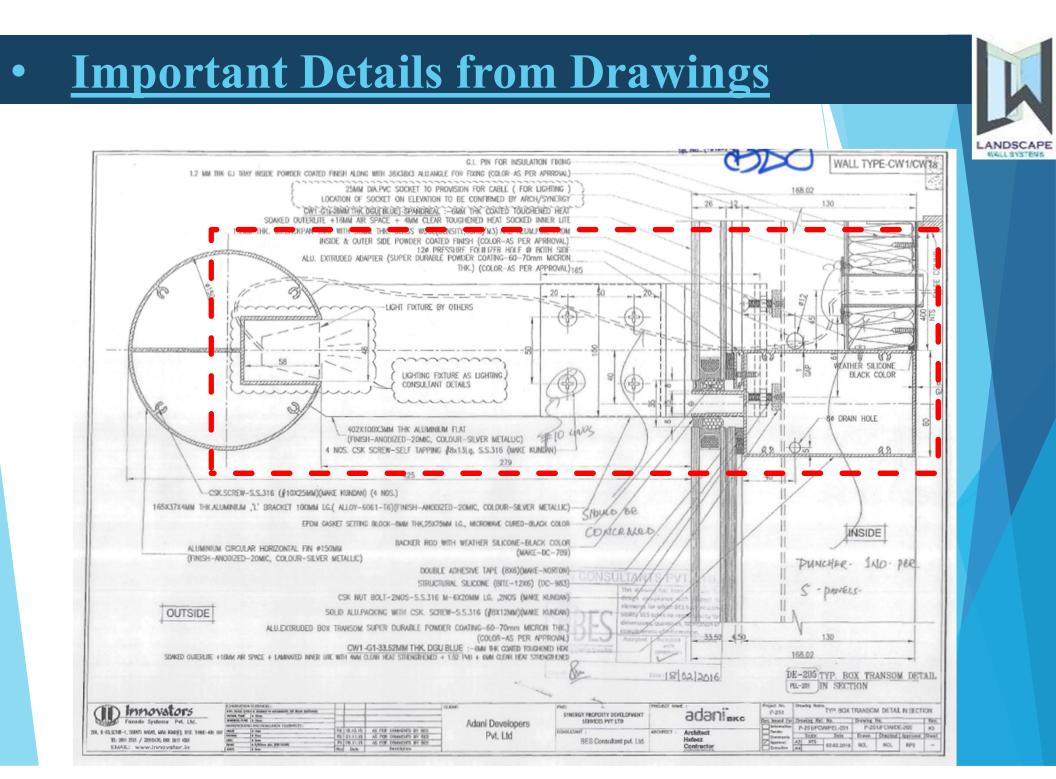

of Flashing Protruding outside seems less.
- If required additional flashing maybe required



Location : Terrace Level

**Observation :**Weep Hole is obstructed by 1mm Thk. Aluminium Sheet. Silicone missing at the sides of ACP strip.







Location : Terrace Level

**Observation:** Dislodge 1mm Thk. Aluminium sheet. Should be placed as like in another image.

**Solution:** Silicone with Baker Rod to be placed at every location where such Alum sheet is placed for confirmation of proper closure at mullion













Location: Various Locations

Silicone Removed (by Birds)



### **Broken Glass**

**Floor :3**<sup>rd</sup> Floor ; Panel for which shifting is done.

Broken Glass is replaced with New DGU.



## • Important Details from Drawings





## • Important Details from Drawings