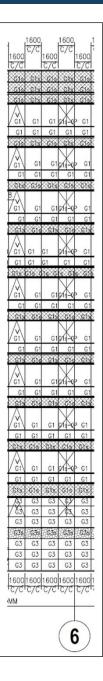

Window









Grooves to be filled with Silicone at Top of Bracket wherever possible and wherever left

(Image at Right Side is noted at Elevation A, near Grid 6 where silicone is place at bracket)





### Dirty Spot on Glass from Inside

Floor :3<sup>rd</sup> Floor ; Panel to be checked from Inside

### Broken Toughened Glass at second floor

- Broken Glass at second floor is not replaced after shifting the cradle at this location. ( only at 5<sup>th</sup> floor, broken glass is replaced.
- This happens because of Impurity (Nickel Sulphide Inclusion) in Glasses.
- This can be avoided by Heat Soaking Process on Glasses during Fabrication.
- It costs higher than Non Heat Soaked glass and for Smaller Quantity Processors do not take order for Heat Soaking .





# PARTIAL ELEVATION IMAGE



## **INSPECTION -2**



### PARTIAL SIDE ELEVATION-A

Location of Cradle :

Near Grid 6, towards Grid 7,along 2 panels, From Second Floor To Top Edge of Aluminium Panel

Inspection By: Pankaj Ghare,

Cradle Operator, Ajay Chauhan

Date : 11<sup>th</sup> February 2022



Location: 3<sup>rd</sup> Floor; Panel besides Openable Panel

**Observation:** Water accumulation at the Openable Window to be checked from Inside

### **Broken Toughened Glass at second floor**

- Length of Flashing Protruding outside seems less.
- If required additional flashing maybe required



Location : Terrace Level

**Observation :**Weep Hole is obstructed by 1mm Thk. Aluminium Sheet. Silicone missing at the sides of ACP strip.







Location : Terrace Level

**Observation:** Dislodge 1mm Thk. Aluminium sheet. Sh